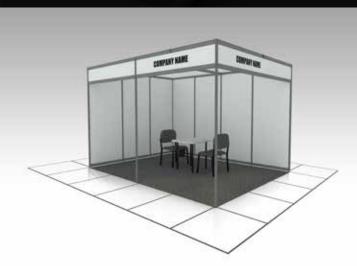

### EXHIBITION BOOTH OPTIONS

Possible booth construction:

any configuration and supplementing it with standard elements and graphics. Height of walls and stand structures - 2.5 m Improved construction Equipment – Octanorm