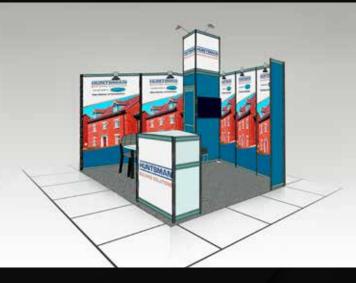

Possible booth construction:

any configuration and supplementing it with standard elements and graphics. The height of stand structures - 4 m adds volume and visibility to your exposition.