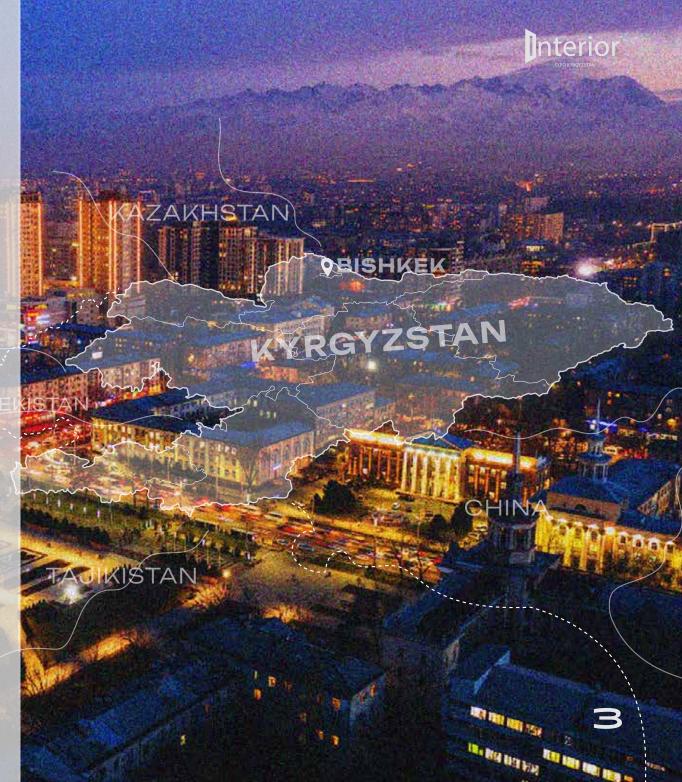

### FIGURES AND FACTS ABOUT KYRGYZSTAN

Kyrgyzstan is nestled in the heart of Central Asia, between high mountains and picturesque lakes, creating a unique place full of beauty and nature. In the Kyrgyz Republic, interiors and exteriors often reflect the rich culture and traditions of the country. The interior design market in Kyrgyzstan is actively developing, with a growing interest in modern design solutions.